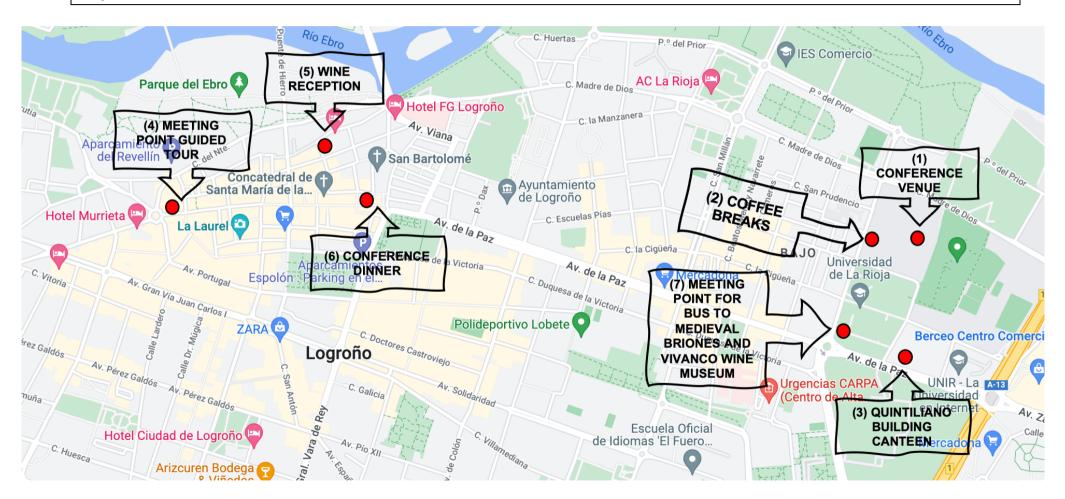

#### Important addresses (see map on the next page):

- (1) Conference venue → Philology Building of the University of La Rioja (C. San José de Calasanz 33, 26004, Logroño, La Rioja, Spain).
- (2) Coffee breaks → Engineering building canteen (C. Luis de Ulloa, 22, 26004 Logroño, La Rioja). The canteen is just outside the Philology building, through the main door, crossing the parking lot and the gardens on the right.

#### (3) Quintiliano building canteen (C. Piscinas, 26004 Logroño, La Rioja)

Warning: The dining room in the Quintilian Building, while large, has limited space but there are other restaurants serving inexpensive meals within walking distance of the university campus. Here is a list of places (see https://bbbrestaurantes.es/Logro%C3%B1o/Universidad de La Rioja/):

- Bar del Pacifico (C. Beatos Mena y Navarrete, 18)
- Café bar D & T (Avda. de La Paz, 39)
- Bar CARVI (C. La Cigüeña)
- Cervecería Frankfurt (C. Luis de Ulloa, 19)
- Bar Mauleon (plaza Fermín Gurbindo, 2)
- Bar San Mateo Café (Avda. de La Paz, 82)
- Cafetería Avenida (Avda. de La Paz, 55)
- London Café (Avda. de La Paz, 91)
- Cafetería Pista de hielo Polideportivo Lobete (C. Albia de Castro, 4)
- Bar-cafetería Top (C. San Millán, 4)
- (4) Meeting point for the guided tour (MONDAY, JUNE 27, 19:30) → Logroño tourist office (Escuelas Trevijano, C. Portales, 50, 26071 Logroño, La Rioja) (the guided tour will end at El Calado for the wine reception)
- (5) Wine reception (MONDAY, JUNE 27, 21:00) → El Calado (C. Mercaderes, 10, 26001 Logroño, La Rioja)

(6) Conference dinner (TUESDAY, JUNE 28, 21:00) → Restaurant El Portalón (C. Portales, 7, 26001 Logroño, La Rioja)

(7) Meeting point for bus to Medieval Briones and Vivanco Wine Museum (WEDNESDAY, JUNE 29, 16:00) → C. Luis de Ulloa, 4, 26004 Logroño, La Rioja (Main door of the Engineering building. Officially named Higher Technical School of Industrial Engineering)

Map